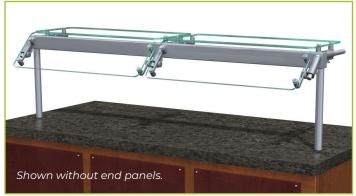

## **ZG9950** Mega Span

To meet NSF guidelines, end panels are included on all BSI quotations unless specifically excluded. (See End Panel Page for More Details.)