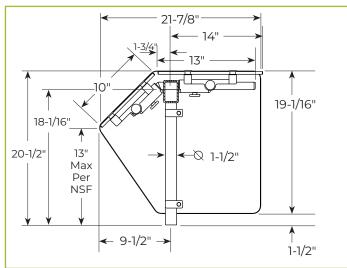

#### **GLASS THICKNESS**

- □ 1/4" Tempered Glass (not for shelves) Centerline Max 54"
- □ 3/8" Tempered Glass (for shelf or span more than 54") Centerline Max 66"
- □ 1/2" Tempered Glass (for shelf or span more than 66") Centerline Max 72"

Maximum span between legs on counter is recommended at 78".